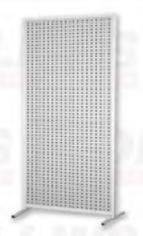

## Display Panels and Stands

Wire Grid 2 ft. x 6 ft.

Tack/Velcro Panel 4 ft. x 8 ft. (May also be used **Horizontally**)

**Perforated Peg Board** 4 ft. x 8 ft. (May also be used **Horizontally**)

**Literature Rack** Silver **4 Acrylic Pockets** 