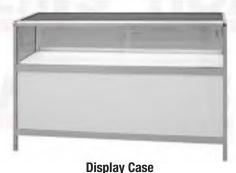

## Display Cases

**Display Case** 20 in. deep x 5 ft. wide, Full View

20 in. deep x 5 ft. wide, Half View