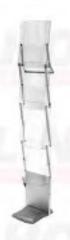

## Display Panels and Stands

Wire Grid 2 ft. x 6 ft.

Tack/Velcro Panel 4 ft. x 8 ft. (May also be used **Horizontally**)

**Perforated Peg Board** 4 ft. x 8 ft. (May also be used **Horizontally**)

**Literature Rack** Silver **4 Acrylic Pockets** 