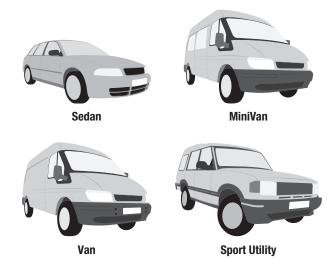

oaded through cartload service.
- To receive this service, proceed directly to the HOLLINS Service Desk to request Cartload Service. Pre-orders will receive preferential service at show site. You may also order this service on site at the HOLLINS Service Desk.

PAYMENT POLICY: We require your credit card authorization to be on file with HOLLINS. Payment in full,

including tax, must accompany your order to qualify for "Discount Rates". Payment may be made by check drawn on a U.S. Funds Account, MasterCard, VISA or American Express, and is subject to the terms and conditions as set forth in the enclosed "Payment Policy & Credit Card Charge Authorization

Form". Completed and signed Authorization Form must accompany your order.

### The following vehicle types qualify for Cartload Service:



Other vehicles (including stakebed, semi, flatbed, trailers and rental box trucks) will be unloaded by HOLLINS at the published material handling rates.

### Cartload Service - 8 pieces, 200 lb, maximum

| Description                           | x Rate   | TOTAL |
|---------------------------------------|----------|-------|
| Cartload Service - dock to booth (ST) | \$ 60.00 | \$    |
| Cartload Service - booth to dock (ST) | \$ 60.00 | \$    |
| Cartload Service - dock to booth (OT) | \$ 78.00 | \$    |
| Cartload Service - booth to dock (OT) | \$ 78.00 | \$    |

\$ 5.3% State Tax **TOTAL** \$

Sub Total

☐ YES, I have completed and enclosed the payment form.

\$

|                  |                                            |             |          | PLEASE TYPE OR PRINT |
|---------