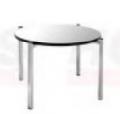

Corner Table 18 in. high

Skirted Display Table, 30 in. high (2 ft. x 6 ft. Table shown)

Skirted Display Counter, 42 in. high (2 ft. x 4 ft. Counter shown) Shown with 1 ft. x 4 ft. Skirted Riser