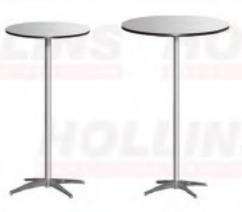

## Tables

Pedestal Table - 30 in. high 24 in. diameter top (left) 36 in. diameter top (right)

Pedestal Table - 42in. high 24 in. diameter top (left) 36 in. diameter top (right)

Cocktail Table 18 in. high