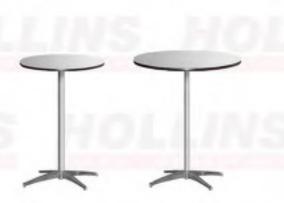

## Tables

Pedestal Table - 30 in. high 24 in. diameter top (left) 36 in. diameter top (right)

Pedestal Table - 42in. high 24 in. diameter top (left) 36 in. diameter top (right)

Cocktail Table 18 in. high