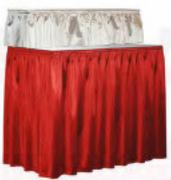

Corner Table 18 in. high

Skirted Display Table, 30 in. high (2 ft. x 6 ft. Table shown)

Skirted Display Counter, 42 in. high (2 ft. x 4 ft. Counter shown) Shown with 1 ft. x 4 ft. Skirted Riser