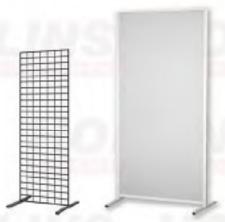

## Display Panels and Stands

Wire Grid 2 ft. x 6 ft.

Tack/Velcro Panel 4 ft. x 8 ft. (May also be used **Horizontally**)

**Perforated Peg Board** 4 ft. x 8 ft. (May also be used **Horizontally**)

**Literature Rack** Silver **4 Acrylic Pockets** 