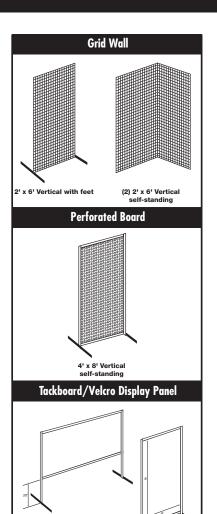

## Display Panels and Stands

Wire Grid 2 ft. x 6 ft.

Tack/Velcro Panel 4 ft. x 8 ft. (May also be used **Horizontally**)

**Perforated Peg Board** 4 ft. x 8 ft. (May also be used **Horizontally**)

**Literature Rack** Silver **4 Acrylic Pockets** 