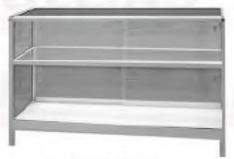

## Display Cases

**Display Case** 20 in. deep x 5 ft. wide, Full View

20 in. deep x 5 ft. wide, Half View