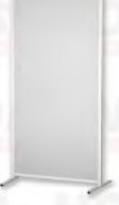

## Display Panels and Stands

Wire Grid 2 ft. x 6 ft.

Tack/Velcro Panel 4 ft. x 8 ft. (May also be used **Horizontally**)

**Perforated Peg Board** 4 ft. x 8 ft. (May also be used **Horizontally**)

**Literature Rack** Silver **4 Acrylic Pockets** 